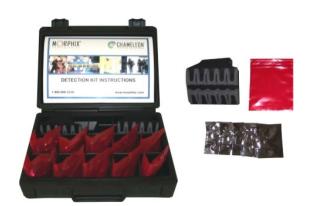

## CHEMICAL SUICIDE DETECTION KIT

THIS RISING METHOD OF SUICIDE - CHEMICAL SUICIDE - IS ENDANGERING FIRST RESPONDERS AND INNOCENT BY-STANDERS ALIKE.

THE CHAMELEON CHEMICAL SUICIDE
DETECTION KIT INCLUDES TWO ARMBANDS
(STANDARD LENGTH - 14" OR EXTRA LENGTH 18") AND TEN POUCHES CONTAINING ONE
CASSETTES EACH OF THE FOLLOWING:
HIGH PH (BASE), HYDROGEN SULFIDE, LOW
PH (ACID), PHOSPHINE AND SULFUR DIOXIDE.