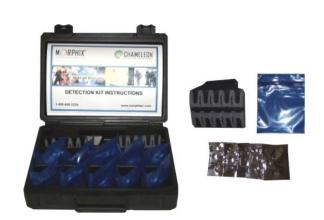

## CLAN-METH LAB DETECTION KIT

WHEN RESPONDING TO A CALL, YOU NEVER KNOW WHAT YOU WILL ENCOUNTER. EVERY TIME YOU ENTER A BUILDING OR APPROACH A STOPPED VEHICLE, AN INVISIBLE DANGER COULD BE LURKING. THE CHAMELEON CLAN-METH LAB DETECTION KIT WILL INDICATE IF THE DANGEROUS CHEMICALS ASSOCIATED WITH METH PRODUCTION ARE PRESENT.

THE KIT INCLUDES TWO ARMBANDS (STANDARD LENGTH - 14" OR EXTRA LENGTH - 18") AND TEN POUCHES CONTAINING ONE CASSETTES EACH OF THE FOLLOWING:

AMMONIA, HYDROGEN SULFIDE, IODINE, LOW PH (ACID), AND PHOSPHINE.