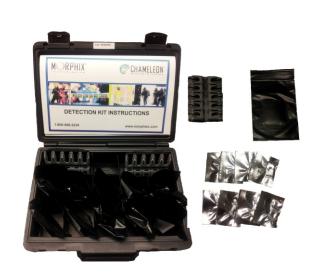

## ARSON INVESTIGATION KIT

THE CHAMELEON ARSON INVESTIGATION KIT CAN BE USED TO DETECT THE UNSEEN TOXIC GASES RELEASED DURING AND AFTER A FIRE.

THE KIT INCLUDES TWO ARMBANDS (STANDARD LENGTH - 14" OR EXTRA LENGTH - 18") AND TEN POUCHES CONTAINING ONE CASSETTES EACH OF THE FOLLOWING:

AMMONIA, HYDROGEN CYANIDE, HYDROGEN FLUORIDE, HYDROGEN SULFIDE, NITROGEN DIOXIDE, LOW PH (ACID), PHOSGENE, AND SULFUR DIOXIDE.