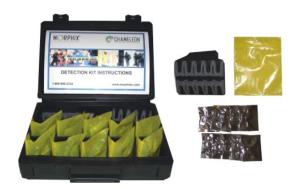

## HAZMAT DETECTION KIT

THE CHAMELEON HAZMAT DETECTION KIT CAN BE USED IN A WIDE VARIETY OF HAZMAT INCIDENTS - ANYTHING FROM A CHEMICAL SPILL, INDUSTRIAL ACCIDENT OR TRAIN DERAILMENT TO A CHEMICAL SUICIDE, POSSIBLE TERRORIST ATTACK OR UNKNOWN SUBSTANCE BY THE SIDE OF THE ROAD.

THE KIT INCLUDES TWO ARMBANDS (STANDARD LENGTH - 14" OR EXTRA LENGTH - 18") AND TEN POUCHES CONTAINING ONE CASSETTES EACH OF THE FOLLOWING:
CHLORINE/FLUORINE, HYDROGEN FLUORIDE, HIGH PH (BASE), HYDRAZINE, HYDROGEN SULFIDE, IODINE, LOW PH (ACID), PHOSGENE, PHOSPHINE AND SULFUR DIOXIDE.